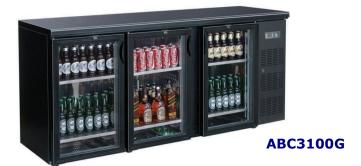

## **MAIN DATA**

Specifications are subject to change without notice. E&OE.

| Model    | Doors | Volume<br>(Gross lts) | Shelves | Width<br>(mm) | Depth<br>(mm) | Height<br>(mm) | Voltage | Power<br>Outlet | Cord<br>Length | Shipping<br>Weight |
|----------|-------|-----------------------|---------|---------------|---------------|----------------|---------|-----------------|----------------|--------------------|
| ABC2100G | 2     |                       | 4       | 1460          | 540           | 930            | 240     | 10              | 2.4m           | 100kg              |
| ABC3100G | 3     |                       | 6       | 2000          | 540           | 930            | 240     | 10              | 2.4m           | 125kg              |
| ABC4100G | 4     |                       | 8       | 2542          | 540           | 930            | 240     | 10              | 2.4m           | 150kg              |