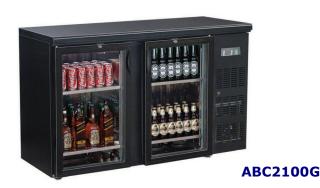

## **MAIN DATA**

Specifications are subject to change without notice. E&OE.

| Model    | Doors | Volume<br>(Gross lts) | Shelves | Width<br>(mm) | Depth<br>(mm) | Height<br>(mm) | Voltage | Power<br>Outlet | Cord<br>Length | Shipping<br>Weight |
|----------|-------|-----------------------|---------|---------------|---------------|----------------|---------|-----------------|----------------|--------------------|
| ABC2100G | 2     |                       | 4       | 1460          | 540           | 930            | 240     | 10              | 2.4m           | 100kg              |
| ABC3100G | 3     |                       | 6       | 2000          | 540           | 930            | 240     | 10              | 2.4m           | 125kg              |
| ABC4100G | 4     |                       | 8       | 2542          | 540           | 930            | 240     | 10              | 2.4m           | 150kg              |