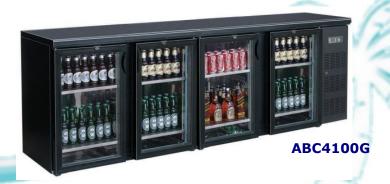

## **MAIN DATA**

Specifications are subject to change without notice. E&OE.

| Model    | Doors | Volume<br>(Gross lts) | Shelves | Width<br>(mm) | Depth<br>(mm) | Height<br>(mm) | Voltage | Power<br>Outlet | Cord<br>Length | Shipping<br>Weight |
|----------|-------|-----------------------|---------|---------------|---------------|----------------|---------|-----------------|----------------|--------------------|
| ABC2100G | 2     |                       | 4       | 1460          | 540           | 930            | 240     | 10              | 2.4m           | 100kg              |
| ABC3100G | 3     |                       | 6       | 2000          | 540           | 930            | 240     | 10              | 2.4m           | 125kg              |
| ABC4100G | 4     |                       | 8       | 2542          | 540           | 930            | 240     | 10              | 2.4m           | 150kg              |